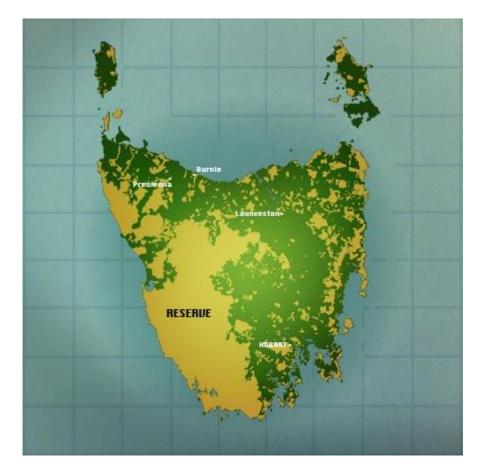

Huon pine was also included in a list of hardwoods. It is actually a softwood.

In addition, a map showing the proportion of Tasmania that has been protected from logging was simplified during the production process. Although the accompanying narration was accurate, Four Corners accepts that the map was oversimplified and apologises if it misled any viewers. A more detailed map is available below.